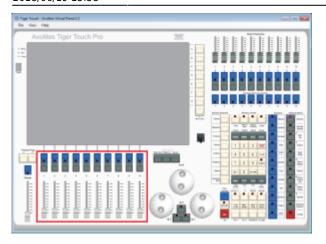

Playbacks on the Tiger Touch - only even pages refer to RollerB

Main Playbacks on the Arena - only even pages refer to RollerB

From:

https://www.avosupport.de/wiki/ - AVOSUPPORT

Permanent link:

https://www.avosupport.de/wiki/macros/identifier/location/rollerb?rev=1529423897