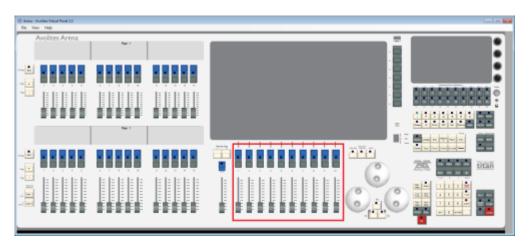

Playbacks on the Tiger Touch - only even pages refer to RollerB

Main Playbacks on the Arena - only even pages refer to RollerB

From:

https://www.avosupport.de/wiki/ - AVOSUPPORT

Permanent link:

https://www.avosupport.de/wiki/macros/identifier/location/rollerb?rev=1529423897