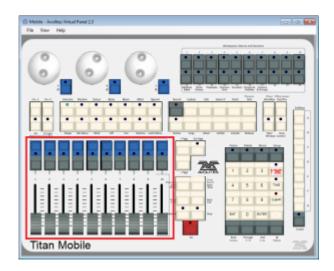

Roller B on a Pearl Expert

On the Sapphire Touch, roller B playbacks are only available in the show library.

Playbacks on the Titan Mobile (likewise on Quartz and Titan One) - only even pages refer to RollerB