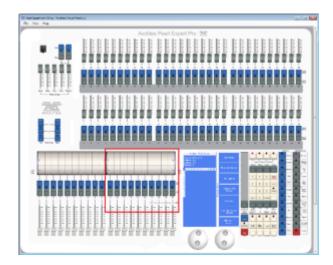

Roller B on a Pearl Expert

On the Sapphire Touch, roller B playbacks are only available in the show library.

Playbacks on the Titan Mobile (likewise on Quartz and Titan One) - only even pages refer to RollerB