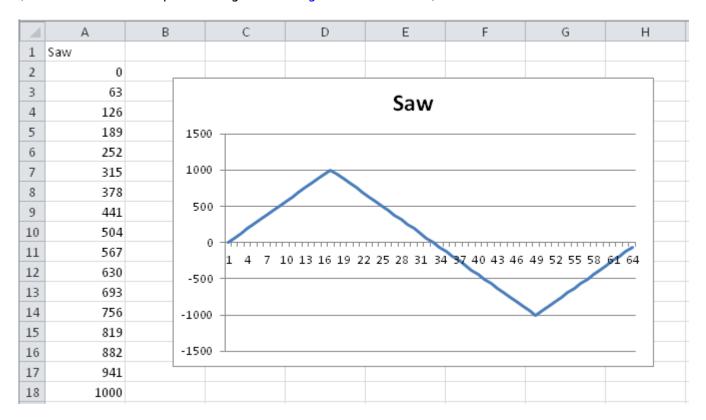

## Saw Pattern

| Slope   | triangle wave                                                                                                                                                        |
|---------|----------------------------------------------------------------------------------------------------------------------------------------------------------------------|
| Range   | -1000 1000                                                                                                                                                           |
| used in | Tilt Saw, Pan Saw, Diamond, Dimmer Saw, Dimmer Saw 3 Cell, Dimmer Saw 16 Cell, Dimmer Saw 25 Cell, Dimmer Saw 5 Cell, Dimmer Saw 5 Cell Alt, Hue Saw, Saturation Saw |

(created from the shapefile using Converting Patterns in Excel)

From:

https://www.avosupport.de/wiki/ - AVOSUPPORT

Permanent link:

https://www.avosupport.de/wiki/shapes/pattern/saw

Last update: 2017/11/14 20:29